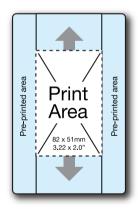

## Pre-printed XXL PRO cards are available in 2 sizes:

124.8 x 87.8mm and 140.0 x 87.8mm / 4.9 x 3.45" and 5.51 x 3.45"

Both card sizes can be personalized within a maximum area of 86 x 54mm / 3.38 x 2.12" individually. The recommended print area is 82 x 51mm / 3.22 x 2.0". Visitors are issued convenient, large size badges in a matter of seconds.