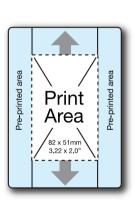

## Pre-printed XXL PRO cards are available in 2 sizes:

124.8 x 87.8mm and 140.0 x 87.8mm / 4.9 x 3.45" and 5.51 x 3.45"

Both card sizes can be personalized within a maximum area of 86 x 54mm / 3.38 x 2.12" individually. The recommended print area is 82 x 51mm / 3.22 x 2.0". Visitors are issued convenient, large size badges in a matter of seconds.