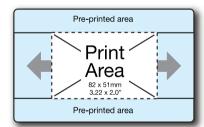

## Pre-printed XXL PRO cards are available in 2 sizes:

124.8 x 87.8mm and 140.0 x 87.8mm / 4.9 x 3.45" and 5.51 x 3.45"

Both card sizes can be personalized within a maximum area of 86 x 54mm / 3.38 x 2.12" individually. The recommended print area is 82 x 51mm / 3.22 x 2.0". Visitors are issued convenient, large size badges in a matter of seconds.