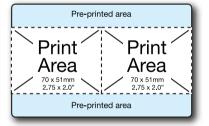

## Pre-printed XXL PRO cards are available in 2 sizes:

124.8 x 87.8mm and 140.0 x 87.8mm / 4.9 x 3.45" and 5.51 x 3.45"

Both card sizes can be personalized within a maximum area of 86 x 54mm / 3.38 x 2.12" individually. The recommended print area is 82 x 51mm / 3.22 x 2.0". Visitors are issued convenient, large size badges in a matter of seconds.