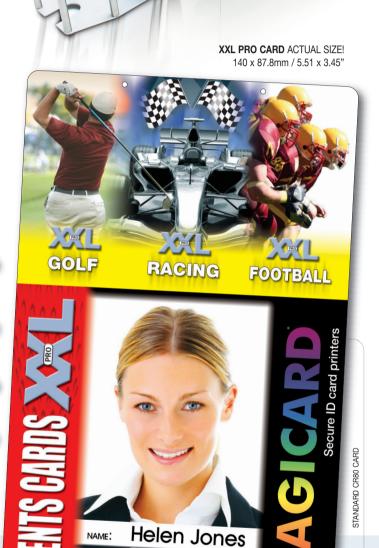

## Pre-printed XXL PRO cards are available in 2 sizes:

124.8 x 87.8mm and 140.0 x 87.8mm / 4.9 x 3.45" and 5.51 x 3.45"

Both card sizes can be personalized within a maximum area of 86 x 54mm / 3.38 x 2.12" individually. The recommended print area is 82 x 51mm / 3.22 x 2.0". Visitors are issued convenient, large size badges in a matter of seconds.